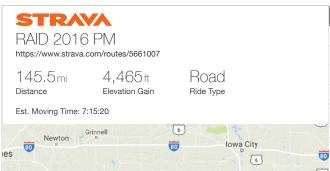

Route recommendations may be incomplete and/or inaccurate and may contain sections of private land and/or sections of terrain that could be challenging or hazardous. Always use your best judgement about the safety of road and trail conditions and follow traffic and property laws. Est. Moving Time based on your avg speed of 20.1 mi/h over last 4 weeks