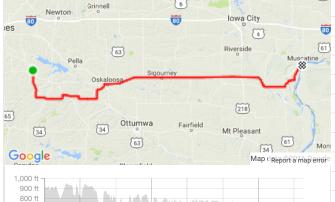

80.0 mi

100.0 mi 120.0 mi 140.0 mi

60.0 mi

700 ft 600 ft 500 ft

0.0 mi

20.0 mi

40.0 mi

| DIRECTION                        | DISTANCE (miles) |
|----------------------------------|------------------|
| Proceed onto East Monroe Street  | 0.0              |
| Right onto South Watkins Street  | 0.2              |
| Left onto East Jasper Street     | 0.3              |
| Proceed onto East Jasper Street  | 0.3              |
| Right onto South Hobson Street   | 0.4              |
| Continue on Business Highway 5   | 0.9              |
| Proceed onto Business Highway 5  | 1.5              |
| Left onto IA 5                   | 1.9              |
| Continue on County Road S45      | 2.6              |
| Proceed onto County Road S45     | 5.4              |
| Continue on 1st Street Northwest | 11.9             |
| Left onto B Street Northwest     | 11.9             |
| Right onto Northeast Main Street | 12.0             |
| Continue on South Main Street    | 12.2             |
| Left onto County Highway G76     | 13.0             |
| Proceed onto County Highway G76  | 14.9             |
| Continue on Highway 676          | 15.5             |
| Continue on Highway G76          | 16.9             |
|                                  |                  |